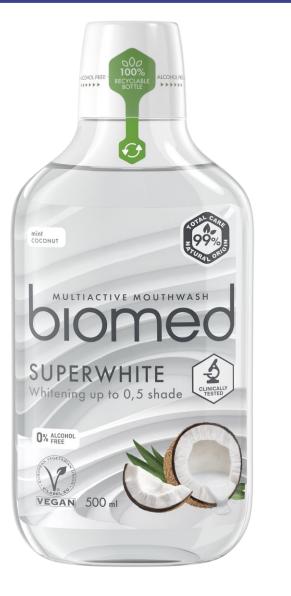

#### **MOUTHWASH SUPERWHITE**

#### **99% NATURAL ORIGIN INGREDIENTS** FOR SAFE AND EFFECTIVE MULTICARE

**BIOTECHNOLOGY L-ARGININE & MULTIMINERAL COMPLEX** FOR ENAMEL STRENGTHENING AND RESTORATION

INGREDIENTS

#### **COCONUT EXTRACTS AND PAPAIN**

FREE

FOR GENTLE WHITENING AND DENTAL PLAQUE REMOVAL

FLUORIDE NATURAL GLUTEN CERTIFIED FREE