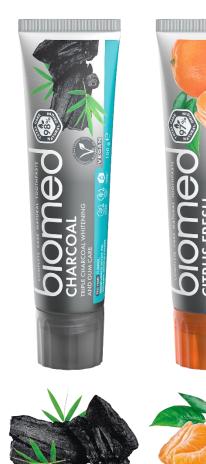

# biomed

biomed

COAL AL WHITENING

ned

13

### **BIOMED: WISE BY-NATURE, INSPIRED BY SCIENCE**

Natural sensitive whitening products with clinically proven effectiveness.

We invented the patented complex L-ARGININE, a real combination of plants and the latest innovation in cavity defense. Innovative approach to sensitive oral care: we make natural whitening + enamel protection not a fantasy, but a reality.

Bright colors, mood lifting flavors, 98%+ naturalness in all our products , free from all nasties – that is Biomed unique combination.