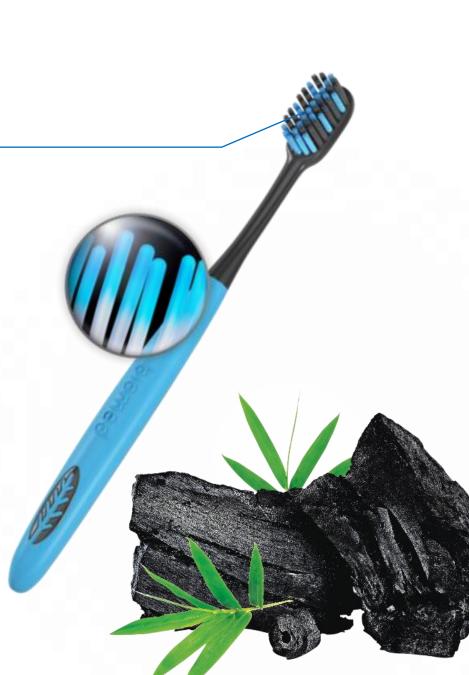

#### **BRISTLES WITH TRACE ELEMENTS OF CHARCOAL**

PROMOTE THE EFFECTIVE REMOVAL OF DENTAL PLAQUE

#### **BRISTLES WITH TRACE ELEMENTS OF CHARCOAL**

PROMOTE THE EFFECTIVE REMOVAL OF DENTAL PLAQUE

S+ STEP TO GREEN

BRISTLES WITH CHARCOAL

MEDIUM