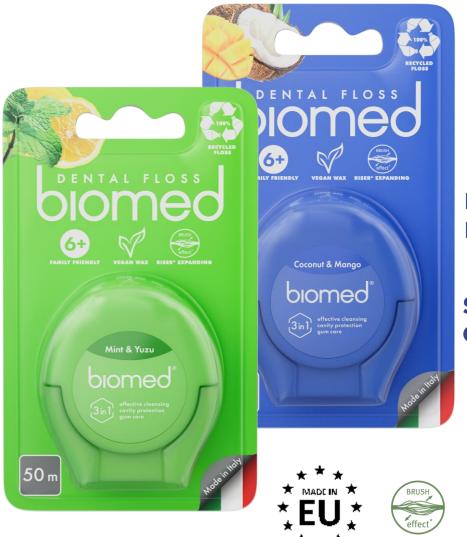

#### **DENTAL FLOSS**

#### CREATED FROM RECYCLED BOTTLES COLLECTED IN THE SOUTH OF ITALY

#### STUNNING FLAVOR COMBINATIONS COCONUT AND MANGO / MINT AND YUZU