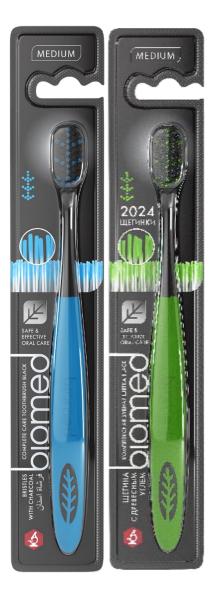

#### **BLACK TOOTHBRUSH** CARE + WHITENING

#### **BRISTLES WITH TRACE ELEMENTS OF CHARCOAL**

PROMOTE THE EFFECTIVE REMOVAL OF DENTAL PLAQUE

#### **SPECIAL SHAPE OF THE HEAD**

PROVIDE EASY ACCESS TO CHEWING TEETH FOR EFFECTIVE CLEANIING

#### **ROUNDED TIPS OF THE BRISTLES**

FOR GENTLE BRUSHING WITHOUT HURTING THE GUMS

#### EXCLUSIVE SET BLACK TOOTHBRUSHES

#### **BRISTLES WITH TRACE ELEMENTS OF CHARCOAL**

PROMOTE THE EFFECTIVE REMOVAL OF DENTAL PLAQUE

S+ STEP TO GREEN

BRISTLES WITH CHARCOAL

MEDIUM