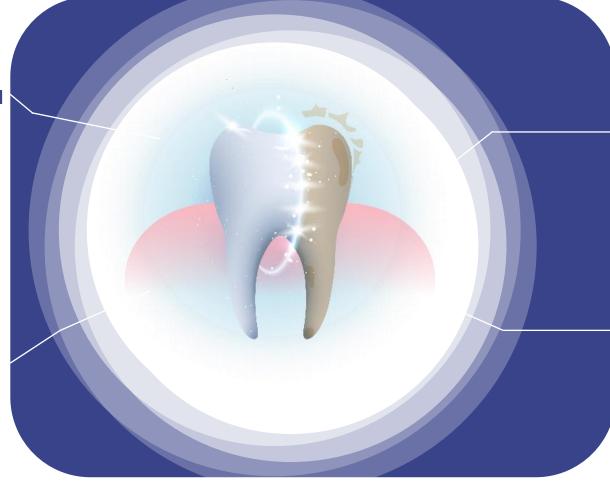

#### **BIOMED FORMULA** Synergy of active components

#### UNIQUE PATENTED BIOTECHNOLOGY with HAP and L-Arginine for enamel

strengthening and caries protection

L-ARGININE (an amino acid) contributes to the improvement of the oral microbiome, protects against caries

HAP (enriched with Calcium / Magnesium / Zinc Hydroxyapatite) strengthens the enamel, reduces teeth sensitivity

PROTEASE (enzyme) provides plaque protection