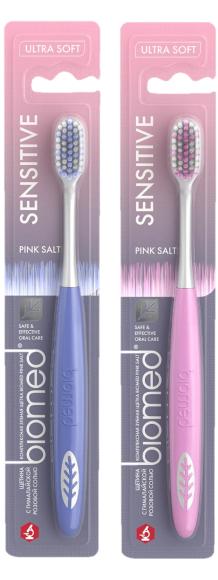

#### **PINK ULTRA SOFT TOOTHBRUSH** CARE + SENSITIVE

#### **HIMALANIAN SALT COATING**

FOR EXTRA CLEANING, ANTIBACTERIAL EFFECT AND TOOTH DECAY

#### **SPECIAL SHAPE OF THE HEAD**

PROVIDE EASY ACCESS TO CHEWING TEETH FOR EFFECTIVE CLEANIING

#### **SHARPENED TIPS OF THE BRISTLES**

FOR GENTLE BRUSHING AND EFFECTIVE INTER DENTAL CLEANING