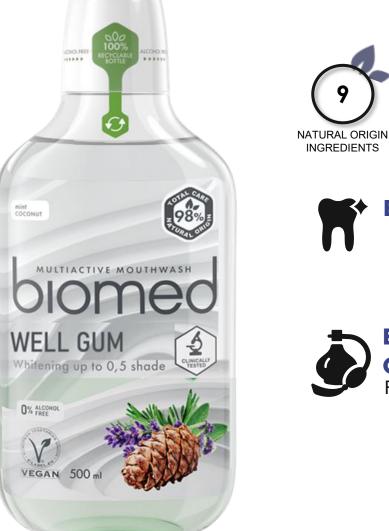

#### **MOUTHWASH SUPERWHITE**

#### **99% NATURAL ORIGIN INGREDIENTS** FOR SAFE AND EFFECTIVE MULTICARE

**BIOTECHNOLOGY L-ARGININE & MULTIMINERAL COMPLEX** FOR ENAMEL STRENGTHENING AND RESTORATION

INGREDIENTS

#### **COCONUT EXTRACTS AND PAPAIN**

FREE

FOR GENTLE WHITENING AND DENTAL PLAQUE REMOVAL

FLUORIDE NATURAL GLUTEN CERTIFIED FREE