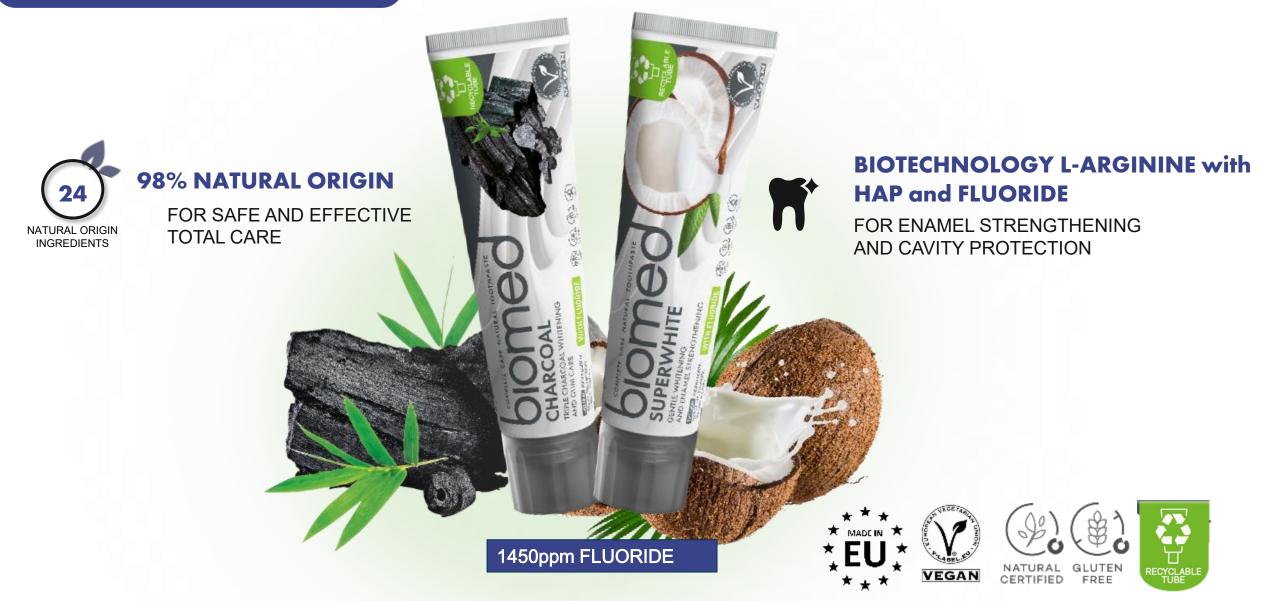

#### NATURAL FLAVOUR & 98% INGREDIENTS OF NATURAL ORIGIN

FOR SAFE AND EFFECTIVE TOTAL CARE

#### BIOTECHNOLOGY L-ARGININE with HAP and FLUORIDE

FOR ENAMEL STRENGTHENING AND CAVITY PROTECTION

といい

FLUORIDE NATURAL GLUTEI FREE FREE