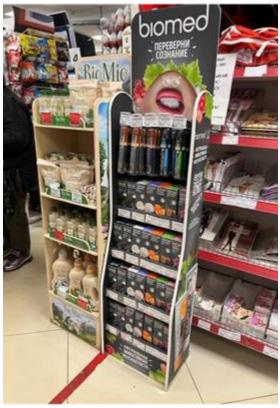

PRESENT IN +30 COUNTRIES MIGROS

R®SSMANN Sainsbury's



**NOTINO** 





#### **AMAZON BEST SELLER**

THE COLOR OF STATE OF THE PROPERTY OF THE PROP

Los más vendidos en Pastas de dientes (Cultimbros)

Los más vendidos en Pastas de dientes (Cultibros)

Especiales (Cultibros)

Cultibros (Cultibros)

Cultibros















EUROPEAN CERTIFIED AND PATENTED TECHNOLOGIES CLINICALLY TESTED IN SWITZERLAND



#### **MARKETING SUPPORT**

#### **SOCIAL MEDIA & PR**







#### **IN-STORE ACTIVATION**













# BIOMED: WISE BY-NATURE, INSPIRED BY SCIENCE

Natural sensitive whitening products with clinically proven effectiveness.



We invented the patented complex L-ARGININE, a real combination of plants and the latest innovation in cavity defense.



Innovative approach to sensitive oral care: we make natural whitening + enamel protection not a fantasy, but a reality.



Bright colors, mood lifting flavors, 98%+ naturalness in all our products, free from all nasties – that is Biomed unique combination.



#### **BIOMED FORMULA**

Synergy of active components

### UNIQUE PATENTED BIOTECHNOLOGY

with HAP and L-Arginine for enamel strengthening and caries protection

L-ARGININE (an amino acid) contributes to the improvement of the oral microbiome, protects against caries

HAP (enriche