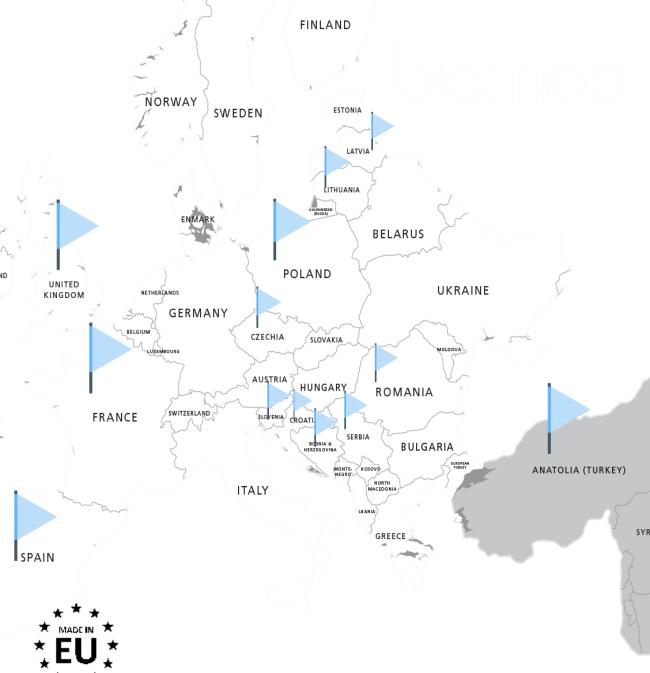

PRESENT IN +30 COUNTRIES MIGROS

R®SSMANN Sainsbury's



**NOTINO** 





#### **AMAZON BEST SELLER**

THE COLOR OF STATE OF THE PROPERTY OF THE PROP

Los más vendidos en Pastas de dientes (Cultimbros)

Los más vendidos en Pastas de dientes (Cultibros)

Especiales (Cultibros)

Cultibros (Cultibros)

Cultibros















EUROPEAN CERTIFIED AND PATENTED TECHNOLOGIES CLINICALLY TESTED IN SWITZERLAND



#### **MARKETING SUPPORT**

#### **SOCIAL MEDIA & PR**







#### **IN-STORE ACTIVATION**













# BIOMED: WISE BY-NATURE, INSPIRED BY SCIENCE

Natural sensitive whitening products with clinically proven effectiveness.



We invented the patented complex L-ARGININE, a real combination of plants and the latest innovation in cavity defense.



Innovative approach to sensitive oral care: we make natural whitening + enamel protection not a fantasy, but a reality.



Bright colors, mood lifting flavors, 98%+ naturalness in all our products, free from all nasties – that is Biomed unique combination.



#### **BIOMED FORMULA**

Synergy of active components

### UNIQUE PATENTED BIOTECHNOLOGY

with HAP and L-Arginine for enamel strengthening and caries protection

L-ARGININE (an amino acid