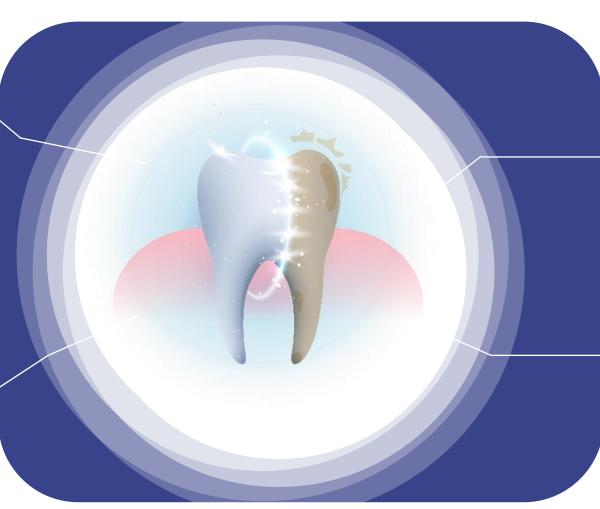

#### THE NATURAL WAY TO WHITEN SENSITIVE TOOTH ENAMEL

#### **BIOTECHNOLOGY** L-ARGININE with HAP and **FLUORIDE**

FOR ENAMEL STRENGTHENING AND **CAVITY PROTECTION** 

### BIOTECHNOLOGY L-ARGININE with HAP and FLUORIDE

FOR ENAMEL STRENGTHENING AND CAVITY PROTECTION