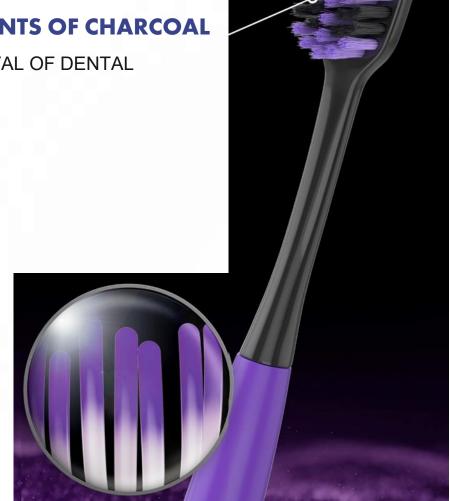

#### BRISTLES WITH TRACE ELEMENTS OF CHARCOAL

PROMOTE THE EFFECTIVE REMOVAL OF DENTAL PLAQUE

# EXCLUSIVE SET BLACK TOOTHBRUSHES

PURPLE COLOUR LIMITED EDITION

BRISTLES WITH TRACE ELEMENTS OF CHARCOAL

PROMOTE THE EFFECTIVE REMOVAL OF DENTAL PLAQUE

26% LESS PLASTIC IN ONE PACK