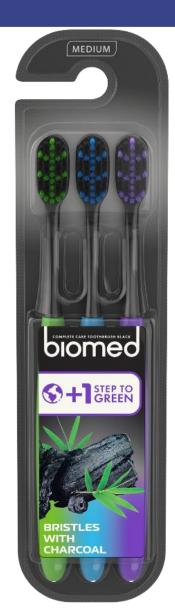

# EXCLUSIVE SET BLACK TOOTHBRUSHES

PURPLE COLOUR LIMITED EDITION

BRISTLES WITH TRACE ELEMENTS OF CHARCOAL

PROMOTE THE EFFECTIVE REMOVAL OF DENTAL PLAQUE

26% LESS PLASTIC IN ONE PACK