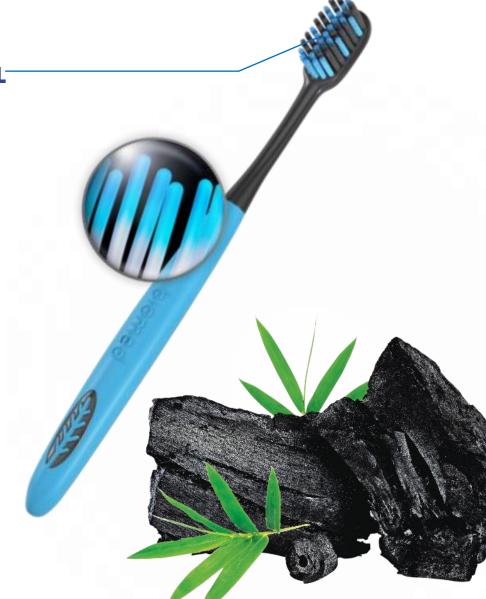

# BLACK TOOTHBRUSH CARE + WHITENING

#### BRISTLES WITH TRACE ELEMENTS OF CHARCOAL

PROMOTE THE EFFECTIVE REMOVAL OF DENTAL PLAQUE

#### **SPECIAL SHAPE OF THE HEAD**

PROVIDE EASY ACCESS TO CHEWING TEETH FOR EFFECTIVE CLEANIING

#### **ROUNDED TIPS OF THE BRISTLES**

FOR GENTLE BRUSHING WITHOUT HURTING THE GUMS