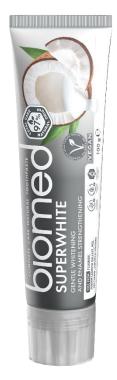

#### THE NATURAL WAY TO WHITEN SENSITIVE TOOTH ENAMEL

#### **NATURAL FLAVOUR &** 98% INGREDIENTS OF **NATURAL ORIGIN**

FOR SAFE AND EFFECTIVE **TOTAL CARE** 

#### **BIOTECHNOLOGY** L-ARGININE with HAP and **FLUORIDE**

FOR ENAMEL STRENGTHENING AND **CAVITY PROTECTION** 