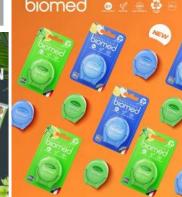

#### **DENTAL FLOSS**

50 m

BIOSOL ANTIBACTERIAL component Protects from cavity

STUNNING FLAVOR COMBINATIONS
COCONUT AND MANGO / MINT AND YUZU