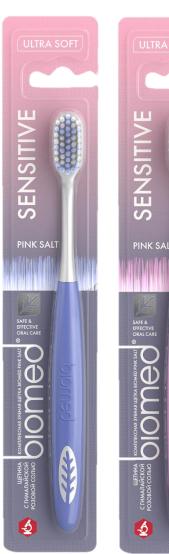

#### **PINK ULTRA SOFT TOOTHBRUSH CARE + SENSITIVE**

#### **HIMALANIAN SALT COATING**

FOR EXTRA CLEANING, ANTIBACTERIAL EFFECT AND **TOOTH DECAY** 

#### **SPECIAL SHAPE OF THE HEAD**

PROVIDE EASY ACCESS TO CHEWING TEETH FOR EFFECTIVE CLEANING

#### **SHARPENED TIPS OF THE BRISTLES**

FOR GENTLE BRUSHING AND EFFECTIVE INTER DENTAL CLEANING