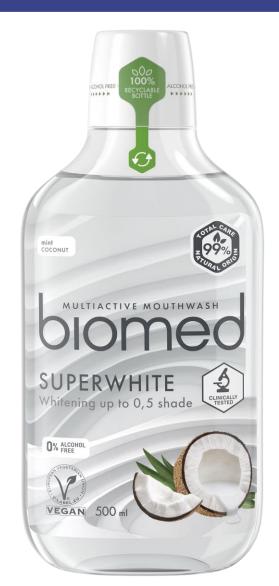

ct from pineapple)



LONG LASTING FRESH BREATH

Menhtyl lactate and essential oils

#### **TOOTHPASTE**

#### THE NATURAL WAY TO WHITEN SENSITIVE TOOTH ENAMEL

















#### **NATURAL FLAVOUR &** 98% INGREDIENTS OF **NATURAL ORIGIN**

FOR SAFE AND EFFECTIVE **TOTAL CARE** 



#### **BIOTECHNOLOGY** L-ARGININE with HAP and **FLUORIDE**

FOR ENAMEL STRENGTHENING AND **CAVITY PROTECTION** 



















## **TOOTHPASTE** FLUORIDE LINE





FOR SAFE AND EFFECTIVE TOTAL CARE

1450ppm FLUORIDE

### BIOTECHNOLOGY L-ARGININE with HAP and FLUORIDE

FOR ENAMEL STRENGTHENING AND CAVITY PROTECTION







#### **DENTAL FLOSS**



50 m



BIOSOL ANTIBACTERIAL component Protects from cavity

STUNNING FLAVOR COMBINATIONS
COCONUT AND MANGO / MINT AND YUZU











#### MOUTHWASH SUPERWHITE





#### 99% NATURAL ORIGIN INGREDIENTS

FOR SAFE AND EFFECTIVE MULTICARE



#### **BIOTECHNOLOGY L-ARGININE & MULTIMINERAL COMPLEX**

FOR ENAMEL STRENGTHENING AND RESTORATION



#### **COCONUT EXTRACTS AND PAPAIN**

FOR GENTLE WHITENING AND DENTAL PLAQUE REMOVAL













#### **MOUTHWASH** WELL GUM





#### **98% NATURAL ORIGIN INGREDIENTS**

FOR SAFE AND EFFECTIVE MULTICARE



#### **BIOTECHNOLOGY L-ARGININE & MULTIMINERAL COMPLEX**

FOR ENAMEL STRENGTHENING AND RESTORATION



**ESSENTIAL OILS: EUCALYPTUS, ANISE, CEDAR, CLOVES, ROSEMARY**FOR HEALTHY GUMS IN 4 WEEKS













# BLACK TOOTHBRUSH CARE + WHITENING



#### BRISTLES WITH TRACE ELEMENTS OF CHARCOAL

PROMOTE THE EFFECTIVE REMOVAL OF DENTAL PLAQUE

#### **SPECIAL SHAPE OF THE HEAD**

PROVIDE EASY ACCESS TO CHEWING TEETH F