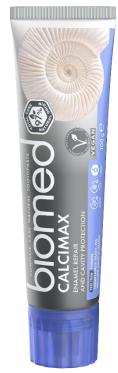

## **TOOTHPASTE** FLUORIDE LINE

FOR SAFE AND EFFECTIVE TOTAL CARE

1450ppm FLUORIDE

### BIOTECHNOLOGY L-ARGININE with HAP and FLUORIDE

FOR ENAMEL STRENGTHENING AND CAVITY PROTECTION