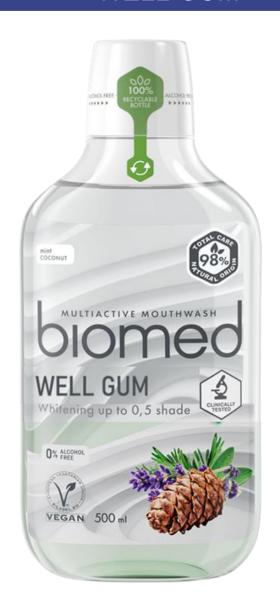

#### **MOUTHWASH** WELL GUM

#### **98% NATURAL ORIGIN INGREDIENTS**

FOR SAFE AND EFFECTIVE MULTICARE

#### **BIOTECHNOLOGY L-ARGININE & MULTIMINERAL COMPLEX**

FOR ENAMEL STRENGTHENING AND RESTORATION

**ESSENTIAL OILS: EUCALYPTUS, ANISE, CEDAR, CLOVES, ROSEMARY**FOR HEALTHY GUMS IN 4 WEEKS