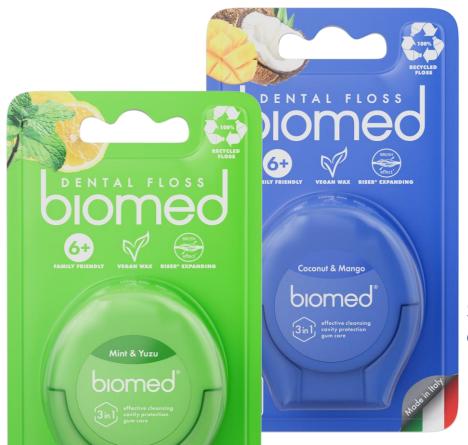

#### **DENTAL FLOSS**

50 m

BIOSOL ANTIBACTERIAL component Protects from cavity

STUNNING FLAVOR COMBINATIONS
COCONUT AND MANGO / MINT AND YUZU